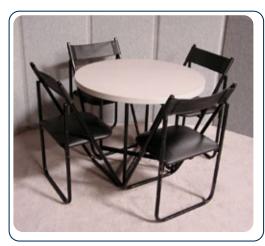

## **Tables**

Standard Table: 30"h x 36" round \$325

Open: 36"w x 36"d x 30"h Collapsed: 24"w x 36"l x 5"h

Weight: 30"h table base: 10lbs, 36"d laminate top: 20lbs

Bar Height Table: 40"h x 30" round \$290

## **Chairs**

Sling Back Chair \$129

Open: 191/2"w x 201/2"d x 30"h Collapsed: 191/2"w x 38"l x 4"h

Seated Height: 18" Weight: 15lbs

Curved Back Chair \$149

Open: 221/2"w x 201/2"d x 30"h Collapsed: 221/2"w x 37"l x 4"h