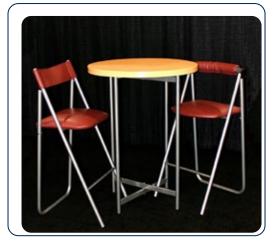

## **Tables**

Standard Table: 30"h x 36" round \$325

Open: 36"w x 36"d x 30"h Collapsed: 24"w x 36"l x 5"h

Weight: 30"h table base: 10lbs, 36"d laminate top: 20lbs

Bar Height Table: 40"h x 30" round \$290

Open: 30"w x 30"d x 40"h Collapsed: 24"w x 40"l x 5"h

Weight: 40"h table base: 12lbs, 30"d laminate top: 15lbs

## **Chairs**

Sling Back Chair \$129

Open: 191/2"w x 201/2"d x 30"h Collapsed: 191/2"w x 38"l x 4"h

Seated Height: 18" Weight: 15lbs

Curved Back Chair \$149

Open: 221/2"w x 201/2"d x 30"h Collapsed: 221/2"w x 37"l x 4"h